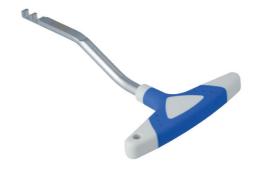

## Connector Removal Tool Long Series - for VAG/Porsche

For the removal of VAG and Porsche connectors found on MAF sensors, coil packs, headlights, fog lights, level sensors, MAP sensors etc.

## **Additional Information**

- Long Series version of Laser 6547 with offset head to give better access to difficult to reach connections. 20mm offset head, 160mm long.
- · Fits directly on to the push and pull connectors and opens the locking tabs as pressure is applied.
- · Applications include MAF sensors, coil packs, MAP sensors, CPS sensors and light connectors.
- · Soft grip T-handle.
- 20mm offset head, 160mm long. EU Registered Design.