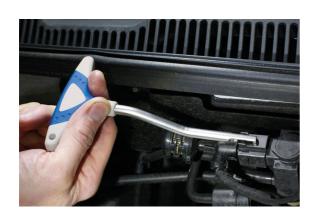

## Connector Removal Tool Long Series - for VAG/Porsche

For the removal of VAG and Porsche connectors found on MAF sensors, coil packs, headlights, fog lights, level sensors, MAP sensors etc.

## **Additional Information**

- Long Series version of Laser 6547 with offset head to give better access to difficult to reach connections. 20mm offset head, 160mm long.
- · Fits directly on to the push and pull connectors and opens the locking tabs as pressure is applied.
- · Applications include MAF sensors, coil packs, MAP sensors, CPS sensors and light connectors.
- · Soft grip T-handle.
- 20mm offset head, 160mm long. EU Registered Design.