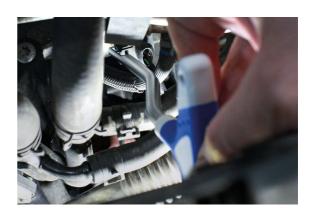

## Connector Removal Tool Long Series - for VAG/Porsche

For the removal of VAG and Porsche connectors found on MAF sensors, coil packs, headlights, fog lights, level sensors, MAP sensors etc.

## **Additional Information**

- Long Series version of Laser 6547 with offset head to give better access to difficult to reach connections. 20mm offset head, 160mm long.
- · Fits directly on to the push and pull connectors and opens the locking tabs as pressure is applied.
- · Applications include MAF sensors, coil packs, MAP sensors, CPS sensors and light connectors.
- · Soft grip T-handle.
- 20mm offset head, 160mm long. EU Registered Design.