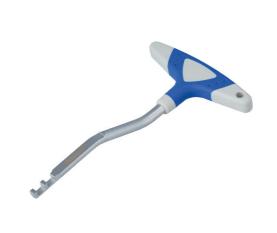

## **Additional Information**

- Long Series version of Laser 6547 with offset head to give better access to difficult to reach connections. 20mm offset head, 160mm long.
- · Fits directly on to the push and pull connectors and opens the locking tabs as pressure is applied.
- · Applications include MAF sensors, coil packs, MAP sensors, CPS sensors and light connectors.
- · Soft grip T-handle.
- 20mm offset head, 160mm long. EU Registered Design.